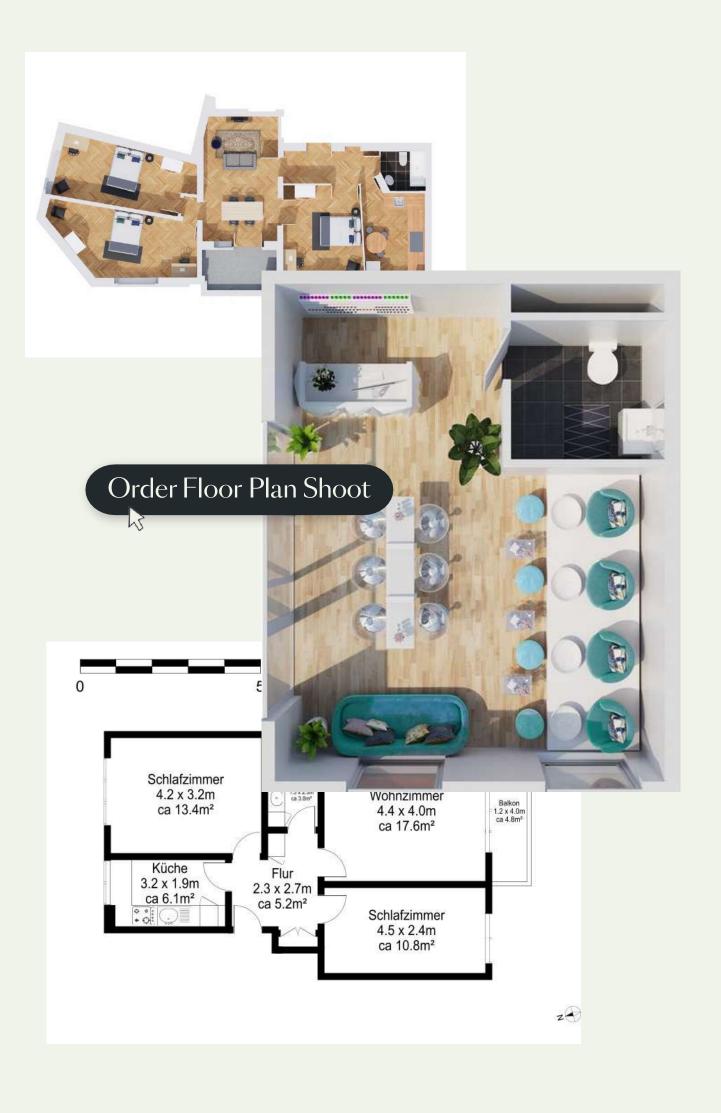

### Eloorplan pricing

| Package            | Price*  |
|--------------------|---------|
| Floorplan creation | 159 EUR |
| Floorplan edition  | 25 EUR  |
| Floorplan staging  | 79 EUR  |