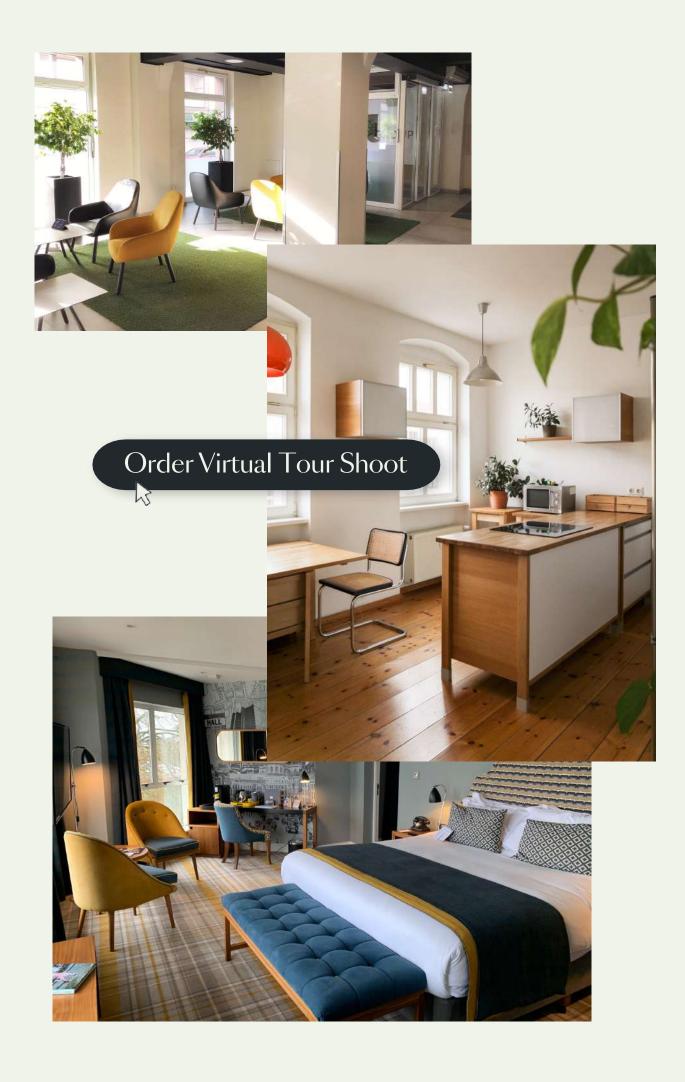

### Virtual Tour pricing

| Package                       | Price*  |
|-------------------------------|---------|
| Surf. < 100m <sup>2</sup>     | 219 EUR |
| Surf. < 100m² and 200 m²      | 319 EUR |
| Options                       |         |
| Floor plan                    | 25 EUR  |
| 10 extracted photos           | 49 EUR  |
| Additional 6 months hosting** | 49 EUR  |